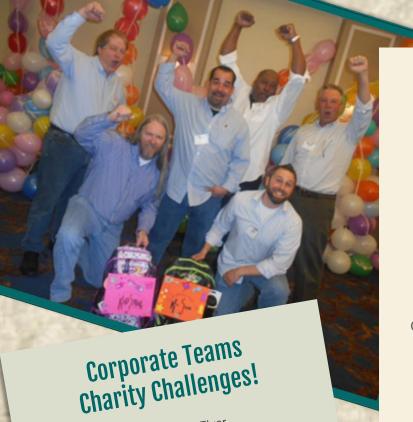

### The BIG Surprise

Team members hear from a representative of the recipient organization and learn how their special gifts will be shared with the kids in Children's Hospital. Backpacks are provided to kids coming out of a difficult surgery, kids needing ongoing treatments, new patients to the hospital, etc.

# Key Takeaways

- Builds teamwork while giving back to the community
- Develops team problem-solving skills through a series of experiential, collaborative, fast-paced, and innovative team challenges
- Engages team spirit and builds trust among team members
- Rewards the team for successful teamwork
- Provides team members the opportunity to participate in servant leadership
- Inspires the team to work together and to have fun!