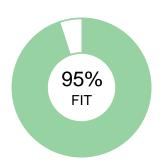

## \*\* SAMPLE POSITION FOR PXT SELECT \*\*

Oliver Chase

OVERALL FIT: 70%

Performance Model = highlighted boxes; Oliver's placement = his initials