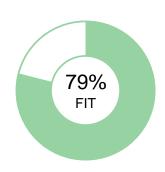

# **SALES**

Oliver Chase

OVERALL FIT: 79%

Performance Model = highlighted boxes; Oliver's placement = his initials

#### **BEHAVIORAL TRAITS**