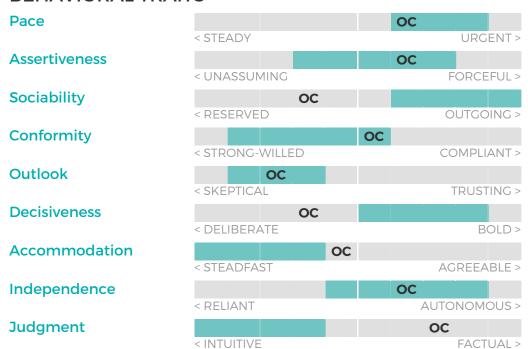

## \*\* SAMPLE POSITION FOR PXT SELECT \*\*

Oliver Chase

OVERALL FIT: 70%

Performance Model = highlighted boxes; Oliver's placement = his initials

#### THINKING STYLE

#### **BEHAVIORAL TRAITS**

< INTUITIVE