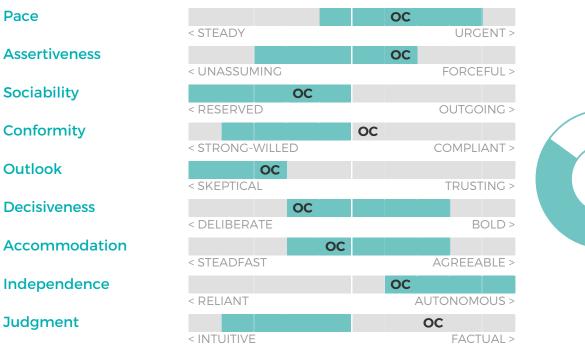

|                                                                          | ge | % Fit                                                                                     |  |
|                                                                          | Specialist                                                               | 2  | 88%                                                                                       |  |

Specialist ....2 88%

Manager-Sales .... 3 85%

<u>Sales</u> ....4 **79%** 

\*\* Sample Position for PXT Select \*\* ....5 70%

### **SPECIALIST**

Oliver Chase

OVERALL FIT:

88%

Performance Model = highlighted boxes; Oliver's placement = his initials

#### THINKING STYLE





#### **BEHAVIORAL TRAITS**





#### **TOP INTERESTS**

OLIVER
in rank order
TECHNICAL
CREATIVE
FINANCIAL/ADMIN
ENTERPRISING
PEOPLE SERVICE

PERFORMANCE MODEL
in rank order
TECHNICAL
PEOPLE SERVICE
FINANCIAL/ADMIN



**MECHANICAL** 

### **MANAGER-SALES**

Oliver Chase

**OVERALL FIT:** 

85%

Performance Model = highlighted boxes; Oliver's placement = his initials

### THINKING STYLE





#### **BEHAVIORAL TRAITS**





#### **TOP INTERESTS**

OLIVER
in rank order
TECHNICAL
CREATIVE
FINANCIAL/ADMIN —

**TIED** 

PEOPLE SERVICE
MECHANICAL

**ENTERPRISING** 

PERFORMANCE MODEL in rank order TECHNICAL ENTERPRISING

**MECHANICAL** 



# **SALES**

Oliver Chase

OVERALL FIT: 79%

Performance Model = highlighted boxes; Oliver's placement = his initials

#### THINKING STYLE





#### **BEHAVIORAL TRAITS**





#### **TOP I