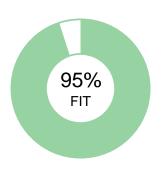

### **SPECIALIST**

Oliver Chase

OVERALL FIT:

88%

Performance Model = highlighted boxes; Oliver's placement = his initials