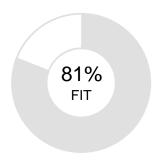

### **SPECIALIST**

Oliver Chase

OVERALL FIT:

88%

Performance Model = highlighted boxes; Oliver's placement = his initials

#### THINKING STYLE