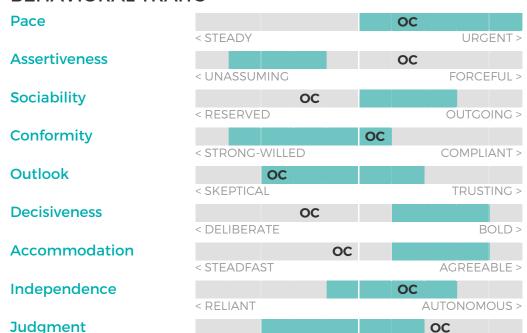

OP INTERESTS**

OLIVER
in rank order
TECHNICAL
CREATIVE
FINANCIAL/ADMIN —

**TIED** 

PEOPLE SERVICE
MECHANICAL

**ENTERPRISING** 

PERFORMANCE MODEL in rank order TECHNICAL ENTERPRISING

**MECHANICAL** 



# **SALES**

Oliver Chase

OVERALL FIT: 79%

Performance Model = highlighted boxes; Oliver's placement = his initials

#### THINKING STYLE





#### **BEHAVIORAL TRAITS**





#### **TOP INTERESTS**

OLIVER
in rank order
TECHNICAL
CREATIVE
FINANCIAL/ADMIN
ENTERPRISING
PEOPLE SERVICE

PERFORMANCE MODEL
in rank order
ENTERPRISING
PEOPLE SERVICE
CREATIVE



**MECHANICAL** 

10

FACTUAL >

## \*\* SAMPLE POSITION FOR PXT SELECT \*\*

Oliver Chase

OVERALL FIT: 70%

Performance Model = highlighted boxes; Oliver's placement = his initials

#### THINKING STYLE





#### **BEHAVIORAL TRAITS**



< INTUITIVE



#### **TOP INTERESTS**

OLIVER
in rank order
TECHNICAL
CREATIVE
FINANCIAL/ADMIN
ENTERPRISING
PEOPLE SERVICE
MECHANICAL

PERFORMANCE MODEL
in rank order
ENTERPRISING
PEOPLE SERVICE
FINANCIAL/ADMIN