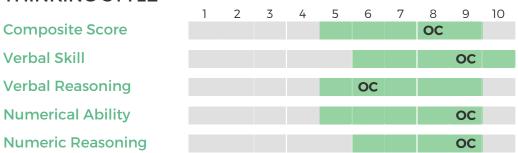

#### THINKING STYLE

# **SALES**

Oliver Chase

OVERALL FIT: 79%

Performance Model = highlighted boxes; Oliver's placement = his initials