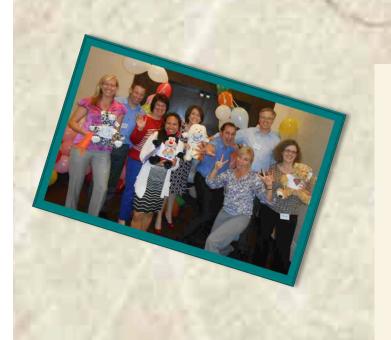

## Key Takeaways

- ✓ Builds team engagement while giving back to the community
- Brings the team together to:
   Communicate Collaborate –
   Connect!
- Provides lasting impact to welldeserving recipients in the local community
- Engages team members to experience servant leadership
- ✓ Inspires the team to have fun!

"The DIY Buddies for Health was perfect for our team. We wanted something creative, collaborative and meaningful. Thanks to Corporate Teams for creating a seamless experience for our team."

-Viega