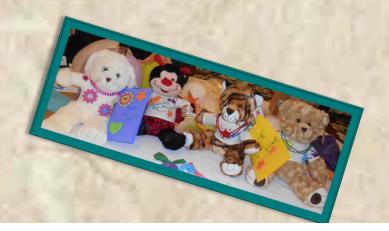

The result? Your donation will provide support and encouragement to kids battling health issues!

"The DIY Buddies for Health was perfect for our team. We wanted something creative, collaborative and meaningful. Thanks to Corporate Teams for creating a seamless experience for our team."

-Viega