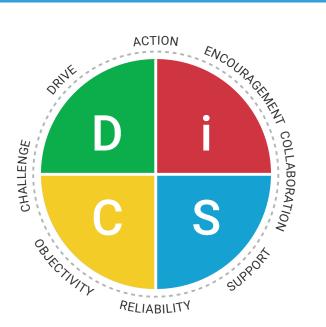

# The Everything DiSC Management Profile focuses on:

- Your DiSC Management style
- Directing and delegating
- Motivating and developing others
- · Working with your manager

## The Profile

The Everything DiSC Management Profile offers participants insight into their strengths and challenges as managers, and how to adapt their style to meet the needs of the people they manage—making them more effective managers. In this 27-page profile, participants will discover their DiSC® Management style, explore strategies for effective directing and delegating, improve their working relationship with their own manager, and more. The profile may be used on its own or with the companion facilitation; sold separately.