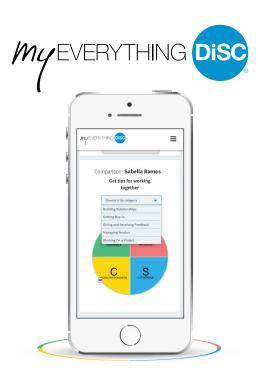

Learners gain unlimited access to MyEverythingDiSC®, the mobile-friendly, interactive learning portal that provides on-demand insights about DiSC and strategies for applying DiSC to real work situations.