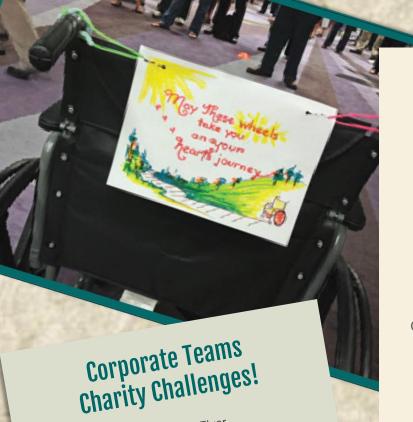

### **Unleash Team Creativity!**

Team members jump into action with decorations to dress up the wheelchairs. Next up, the Wheelchair Challenge! Have your team engage in a friendly relay race to gain an appreciation of just how difficult it can be to maneuver in a wheelchair.

# Key Takeaways

- Builds teamwork while giving back to the community
- Develops team problem-solving skills through a series of experiential, collaborative, fast-paced, and innovative team challenges
- Engages team spirit and builds trust among team members
- Rewards the team for successful teamwork
- Provides team members the opportunity to participate in servant leadership
- Inspires the team to work together and to have fun!